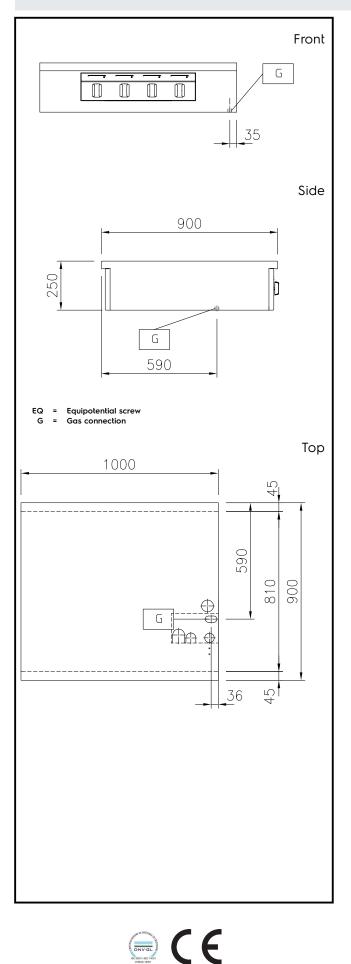

## Modular Cooking Range Line thermaline 90 - 4-Burner Gas Top, 1 Side

| Gas                                                                 |                                                    |
|---------------------------------------------------------------------|----------------------------------------------------|
| Gas Power:<br>589071 (MCGHAAJOPO)<br>Gas Type Option:<br>Gas Inlet: | 40 kW<br>1/2"                                      |
| Key Information:                                                    |                                                    |
| Configuration:                                                      | One-Side Operated;Top<br>ISO 9001; ISO 14001 - ISO |
| Front Burners Power:                                                | 9001; ISO 14001 kW                                 |
| Back Burners Power:                                                 | 10 - 10 kW                                         |
| Back Burners Dimension -<br>mm                                      | Ø 70 Ø 70                                          |
| Front Burners Dimension -<br>mm                                     | Ø 70 Ø 70                                          |
| External dimensions, Width:                                         | 1000 mm                                            |
| External dimensions, Depth:                                         | 900 mm                                             |
| External dimensions, Height:                                        | 250 mm                                             |
| Net weight:                                                         | 82 kg                                              |
|                                                                     |                                                    |